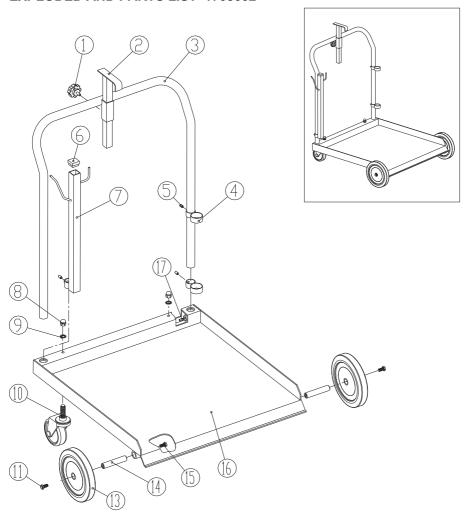

## **EXPLODED AND PARTS LIST 1708002**

| Part No. | Description         | Q'ty | Part No. | Description        | Q'ty |
|----------|---------------------|------|----------|--------------------|------|
| 1        | Accessories         | 1    | 10       | A Swivelling Wheel | 2    |
| 2        | Drum Holder Support | 1    | 11       | Hexagon Bolt       | 2    |
| 3        | Handle              | 1    | 13       | Wheel              | 2    |
| 4        | Pump Support        | 2    | 14       | Axle               | 2    |
| 5        | Hexagon Screw Set   | 3    | 15       | Hexagon Bolt       | 2    |
| 6        | Stopper             | 1    | 16       | Trolley Top        | 1    |
| 7        | Accessories Support | 1    | 17       | Hexagon Screw Set  | 2    |
| 8        | Acom Nut            | 2    |          |                    |      |
| 9        | Washer              | 2    |          |                    |      |