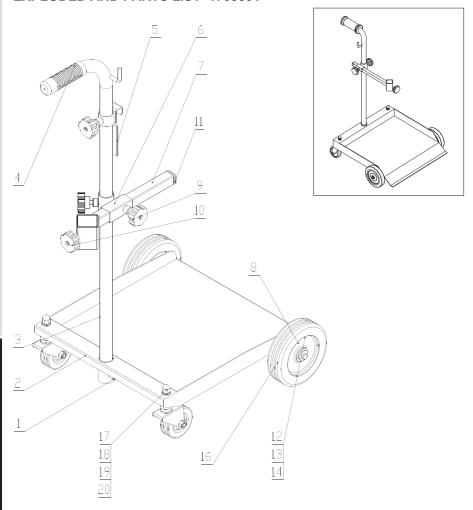

# **EXPLODED AND PARTS LIST 1708001**

| Part No. | Description      | Q'ty | Part No. | Description      | Q'ty |
|----------|------------------|------|----------|------------------|------|
| 1        | Screw            | 1    | 11       | Blocker          | 1    |
| 2        | Trolley Top      | 1    | 12       | M6 Bolt          | 2    |
| 3        | Handle           | 1    | 13       | Washer           | 2    |
| 4        | Handle Cover     | 1    | 14       | M8 Bolt          | 2    |
| 5        | Drum Support     | 1    | 16       | Wheel            | 2    |
| 6        | Adjustable Cover | 1    | 17       | Swivelling Wheel | 2    |
| 7        | Adjustable Pole  | 1    | 18       | Acorn Nut        | 2    |
| 8        | Hexagon Bolt     | 2    | 19       | Washer           | 2    |
| 9        | Handle Wheel     | 3    | 20       | Washer           | 2    |
| 10       | Accessory        | 1    |          |                  |      |