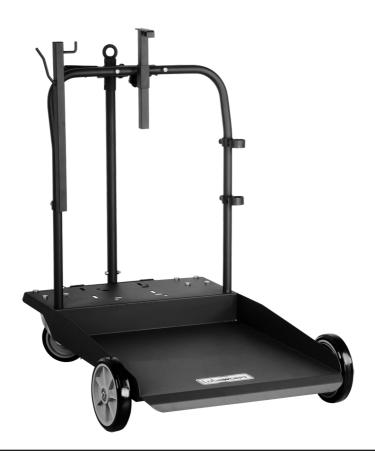

# Drum Trolley Instruction Manual





#### **WARNING:**

Read carefully and understand all INSTRUCTIONS before operating. Failure to follow the safety rules and other basic safety precautions may result in serious personal injury. Save these instructions in a safe place and on hand so that they can be read when required. Keep these instructions to assist in future servicing.



### GENERAL SAFETY REGULATIONS



WARNING: The warnings, cautions, and instructions discussed in this instruction manual cannot cover all possible conditions or situations that could occur. It must be understood by the operator that common sense and caution are factors that cannot be built into this product, but must be supplied by the operator.

- Keep the work area clean and dry. Damp or wet work areas can result in injury.
- Keep children away fr