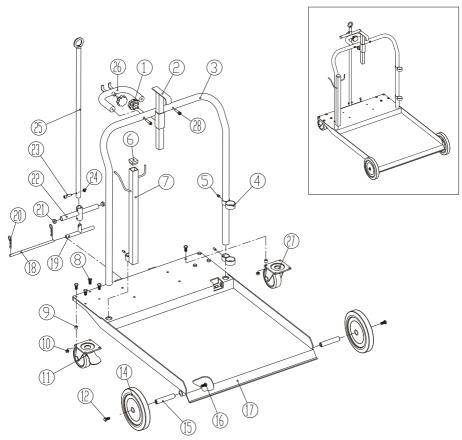

## **EXPLODED AND PARTS LIST 1708003**

| Part No. | Description         | Q'ty | Part No. | Description         | Q'ty |
|----------|---------------------|------|----------|---------------------|------|
| 1        | Accessories         | 1    | 15       | Axle                | 2    |
| 2        | Drum Holder Support | 1    | 16       | Hexagon Bolt        | 2    |
| 3        | Handle              | 1    | 17       | Trolley Top         | 1    |
| 4        | Pump Support        | 2    | 18       | Joint Pin           | 1    |
| 5        | Hexagon Screw Set   | 3    | 19       | Handle Joint        | 1    |
| 6        | Stopper             | 1    | 20       | Hairpin Clip        | 2    |
| 7        | Accessories Support | 1    | 21       | Stopper             | 2    |
| 8        | Hexagon Bolt        | 8    | 22       | Handle Grip         | 1    |
| 9        | Washer              | 8    | 23       | Hexagon Head Screw  | 1    |
| 10       | Nut                 | 8    | 24       | Nut                 | 1    |
| 11       | Wheel with Brake    | 1    | 25       | Movable Handle      | 1    |
| 12       | Hexagon Bolt        | 2    | 26       | Handle Support      | 1    |
| 14       | Wheel               | 2    | 27       | Wheel without Brake | 1    |
|          |                     |      | 28       | Hexagon Head Screw  | 2    |