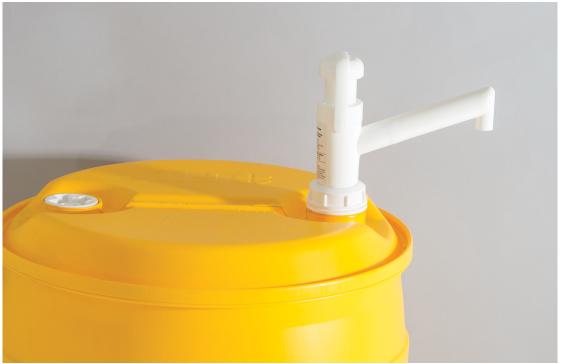

## **Drum Pump Farmhand**

- Suitable for a wide range of regularly used liquids and chemicals
- High quality pumps manufactured in the UK
- NX pumps flow on both the upstroke and the downstroke for smooth flow

| FEATURES                            | BENEFITS                                     |
|-------------------------------------|----------------------------------------------|
| Superior polypropylene construction | Wide chemical resistance                     |
| True double action pump             | Continuous and fast flow                     |
| Pumps from base of container        | All contents are emptied                     |
| Adaptor fittings available          | Leak free and secure fit                     |
| Safety strap                        | Limits unauthorised pumping                  |
| Non-drip swivel nozzle              | Ease of use and safety                       |
| 24 month manufacturer's warranty    | High quality construction, fully serviceable |

## **Product information**

Farmhand drum pumps have a pumping action equal to any others in the market. They feature a non-drip swivel nozzle and safety strap. These pumps are not suitable for petrol or highly-flamable solvents. Supplied with extra male adapters: 25L - 55mm, 63mm; 60L - 55mm, 63mm & BSP adapter; 110L - 55mm, 63mm & BSP adapter; 200L - 55mm, 63mm and 69mm. Spares available.